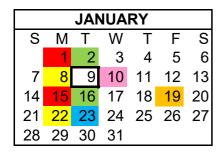

City Holidays

Council Meetings: 2nd & 4th Mondays - 5:30 pm Work Session, 7:00 pm Regular Meeting

Exceptions: Mar 25 moved to Mar 18; May 27 moved to May 20; Nov 11 moved to Nov 18

Special Council Meeting to canvass election results Nov 12 at 5:30 pm

Planning Commission: 1st & 3rd Tuesdays - 6:00pm (No meeting July 2)

Exceptions: Mar 5 moved to Mar 4; Aug 6 moved to Aug 5; Nov 5 moved to Nov 4

Economic Development Commission: 2nd Tuesday 5:30pm (No meeting in Aug)

Park & Recreation Commission: 4th Tuesday - 6:00pm (2nd Tue in Dec)

Exceptions: Feb 27 moved to Feb 28

Environmental Commission: 2nd Wednesday - 6:00pm (No meeting in Aug)

Commission on Aging: 3rd Friday - 10:00am (2nd Fri in Dec)

Election Days (no City meetings)
Night to Unite (no City meetings)

School District Spring Breaks